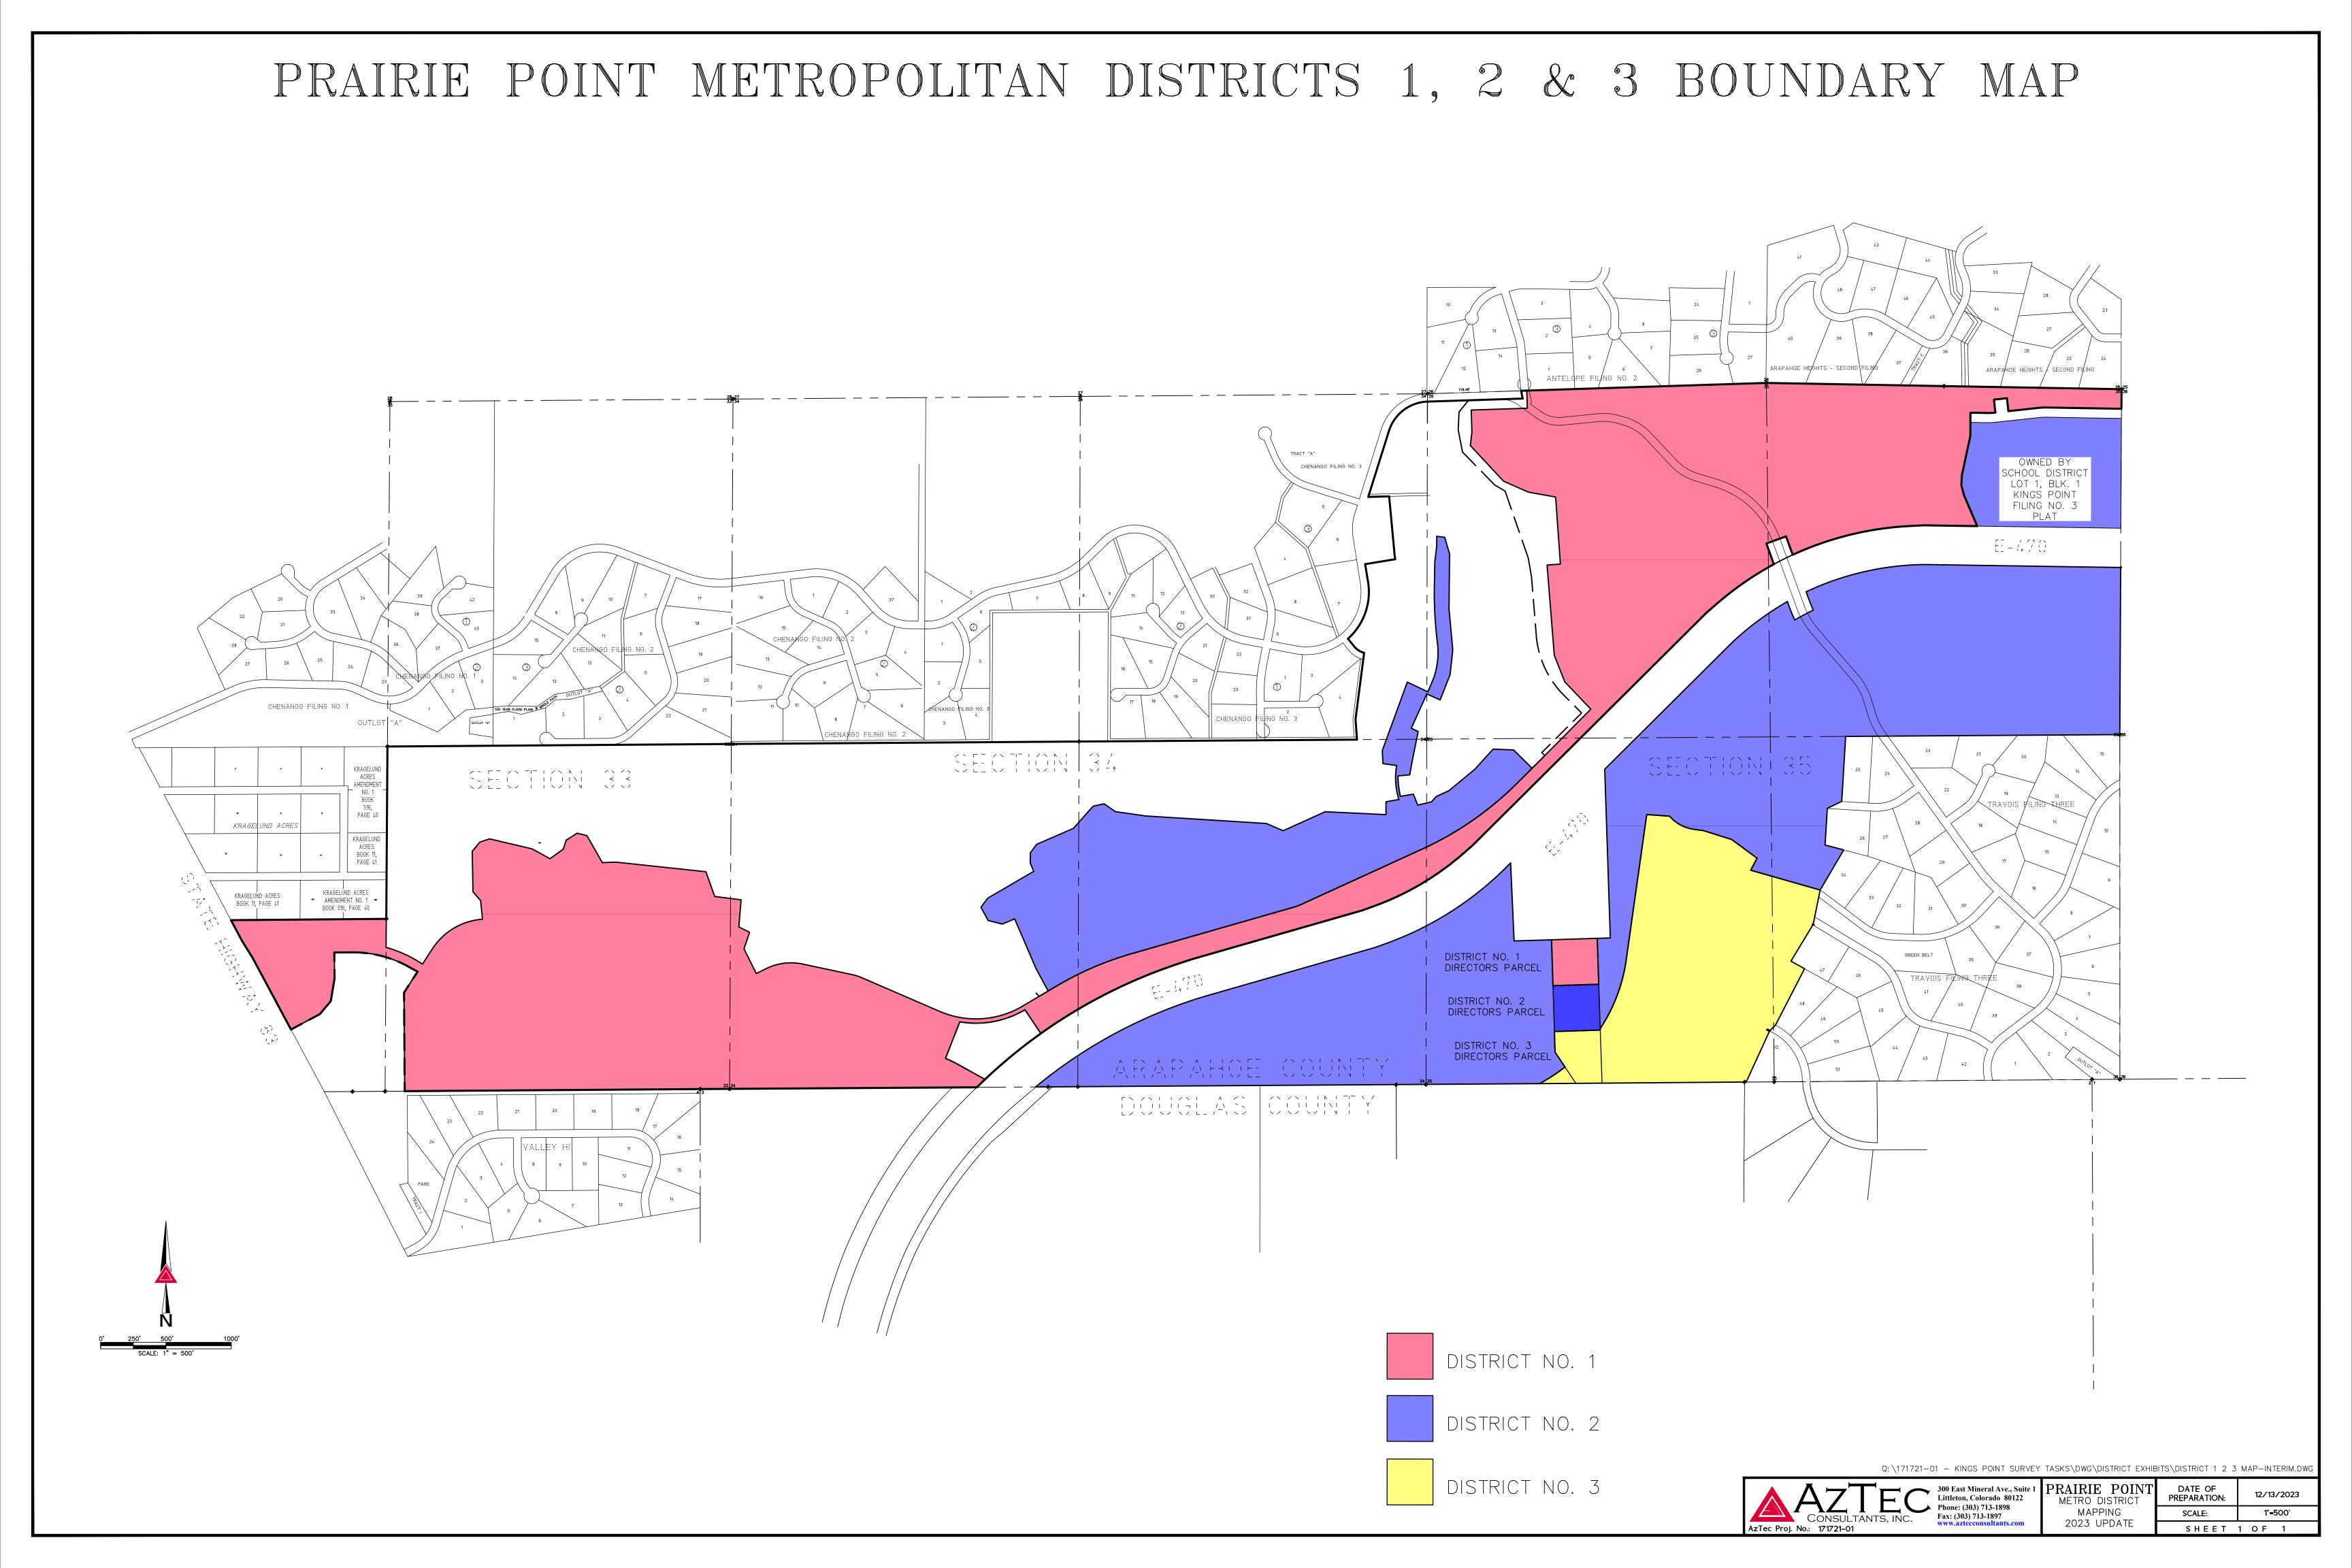

Colorado Revised Statute §32-1-306 requires special districts to provide a current, and accurate map of its boundaries to the Division of Local Government, County Assessor and Clerk and Recorder on or before January 1, of each year. In 2023 the District above has had no boundary adjustments, inclusions, or exclusions.

Please use the current map on file for any boundary questions. Should you have further questions or need additional information, please contact the undersigned.

Sincerely,